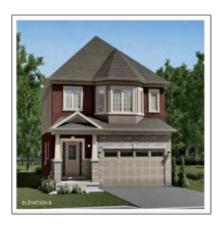

# Residential Sale

2,211 Sqft - 101 HITCHMAN Street, Brant, Ontario N3L 3E3





### Basic Details

| Property Type:        | Residential   |
|-----------------------|---------------|
| Listing Type:         | Sale          |
| Listing ID:           | H4184898      |
| Price:                | \$935,000     |
| Bedrooms:             | 4             |
| Bathrooms:            | 3             |
| Half Bathrooms:       | 1             |
| Square Footage:       | 2,211 Sqft    |
| Baths Total:          | 3.1           |
| Municipality:         | Paris         |
| Neighbourhood:        | Victoria Park |
| Property Sub<br>Type: | Freehold      |
| Status:               | Active        |
| √ Levels:             | 2 Storey      |

#### Features

| $\sqrt{}$ | Heating System:        | Forced Air     |
|-----------|------------------------|----------------|
| $\sqrt{}$ | Cooling