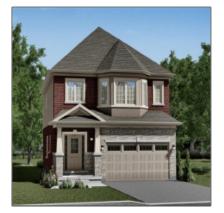

## **Residential Sale**

2,211 Sqft - 282 Potruff Road, Paris, Ontario N3L 3E3

## Features

| <br>Heating System:        | Forced Air            |  |
|----------------------------|-----------------------|--|
| <br>Cooling System:        | Other (see Remarks)   |  |
| <br>Basement Finish:       | Unfinished            |  |
| <br>Exterior:              | Brick, Stone, Shingle |  |
| <br>Foundation:            | Poured Concrete       |  |
| <br>Garage And<br>Parking: | Attached              |  |
| <br>Heat Source:           | Gas                   |  |
| <br>Sewers:                | Sewer                 |  |
| <br>Water:                 | Municipal             |  |