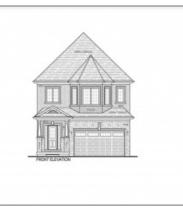

## **Residential Sale**

2,211 Sqft - 282 Potruff Road, Paris, Ontario N3L 3E3









## Basic **Details**

| Property Type:        | Residential     |
|-----------------------|-----------------|
| Listing Type:         | Sale            |
| Listing ID:           | H4183108        |
| Price:                | \$1,379,900     |
| Bedrooms:             | 5               |
| Bathrooms:            | 2               |
| Half Bathrooms:       | 1               |
| Square Footage:       | 2,211 Sqft      |
| Baths Total:          | 2.1             |
| Municipality:         | Paris           |
| Neighbourhood:        | Green Lane Park |
| Property Sub<br>Type: | Freehold        |
| Status:               | Active          |
| $\checkmark$ Levels:  | 2 Storey        |
| Туре:                 | Detached        |
| Address Map           |                 |

## Features

| <br>Heatin