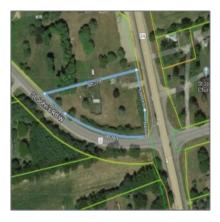

## Address Map

| Country: | Canada  |
|----------|---------|
| State:   | Ontario |

### MLS Addon

| Office Name: | <b>Realty Network</b> |  |
|--------------|-----------------------|--|
| Agent Name:  | Craig L. Knapman      |  |

| County:                                                                            | Norfolk County  | Approximate                   | 51-99 Years                                                                                                                      |
|------------------------------------------------------------------------------------|-----------------|-------------------------------|----------------------------------------------------------------------------------------------------------------------------------|
| City:                                                                              | Simcoe          | Age:                          |                                                                                                                                  |
| Zipcode:                                                                           | N3Y 4K3         | Category:                     | Retail                                                                                                                           |
| Street:                                                                            | NORFOLK         | √ Drive:                      | Private Double Wide                                                                                                              |
| Street Number:                                                                     | 880             | $\checkmark$ Inclusions:      | Washer, 2 Fridges, Poo<br>Pool Equipment., Pool<br>Equip., Double Oven<br>Built-in, Dishwasher<br>Basement Kitchen- 2<br>Fridges |
| Street Suffix:                                                                     | Street          |                               |                                                                                                                                  |
| Longitude:                                                                         | W81° 42' 35.1'' |                               |                                                                                                                                  |
| Latitude:                                                                          | N42° 47' 53.8'' | List Agent<br>MLSID:          | knapmcr                                                                                                                          |
| Cross Street:                                                                      | St. John's Road |                               |                                                                                                                                  |
| Directions: Corner of Norfolk<br>Street South<br>(Highway 24) & St.<br>John's Road |                 | List Office<br>MLSID:         | RNETWORK                                                                                                                         |
|                                                                                    |                 | Livestock Or<br>Crop Included | 1                                                                                                                                |
| Street Dir Suffix:                                                                 | S               | YN:                           |                                                                                                                                  |
|                                                                                    |                 | Sq Ft Range:                  | 1001 To 1500                                                                                                                     |