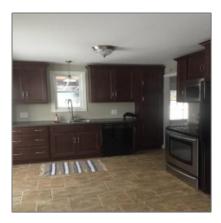

### MLS Addon

| Office Name: | <b>Realty Network</b> |  |
|--------------|-----------------------|--|
| Agent Name:  | Craig L. Knapman      |  |

| County:                                                                            | Norfolk County  | Approximate                   | 51-99 Years                                                                                                                      |
|------------------------------------------------------------------------------------|-----------------|-------------------------------|----------------------------------------------------------------------------------------------------------------------------------|
| City:                                                                              | Simcoe          | Age:                          |                                                                                                                                  |
| Zipcode:                                                                           | N3Y 4K3         | Category:                     | Retail                                                                                                                           |
| Street:                                                                            | NORFOLK         | √ Drive:                      | Private Double Wide                                                                                                              |
| Street Number:                                                                     | 880             | $\checkmark$ Inclusions:      | Washer, 2 Fridges, Poo<br>Pool Equipment., Pool<br>Equip., Double Oven<br>Built-in, Dishwasher<br>Basement Kitchen- 2<br>Fridges |
| Street Suffix:                                                                     | Street          |                               |                                                                                                                                  |
| Longitude:                                                                         | W81° 42' 35.1'' |                               |                                                                                                                                  |
| Latitude:                                                                          | N42° 47' 53.8'' | List Agent<br>MLSID:          | knapmcr                                                                                                                          |
| Cross Street:                                                                      | St. John's Road |                               |                                                                                                                                  |
| Directions: Corner of Norfolk<br>Street South<br>(Highway 24) & St.<br>John's Road |                 | List Office<br>MLSID:         | RNETWORK                                                                                                                         |
|                                                                                    |                 | Livestock Or<br>Crop Included | 1                                                                                                                                |
| Street Dir Suffix:                                                                 | S               | YN:                           |                                                                                                                                  |
|                                                                                    |                 | Sq Ft Range:                  | 1001 To 1500                                                                                                                     |