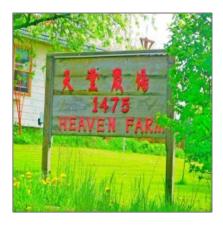

## Residential Sale

1,800 Sqft - 1475 LAKESHORE Road, Selkirk, Ontario N0A 1P0

| Street:        | LAKESHORE                                                           |  |
|----------------|---------------------------------------------------------------------|--|
| Street Number: | 1475                                                                |  |
| Street Suffix: | Road                                                                |  |
| Longitude:     | W80° 11' 9.6''                                                      |  |
| Latitude:      | N42° 50' 4.5''                                                      |  |
| Cross Street:  | Region Rd 8 /<br>lakesh                                             |  |
| Directions:    | Highway 3 Right<br>turn to Region Rd<br>8, right to<br>Lakeshore Rd |  |