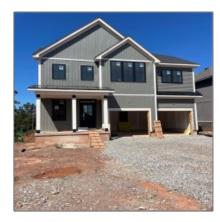

# Residential Sale

2,465 Sqft - LOT 16 TERRACE Drive, Grimsby, Ontario L3M 2M1

## Residential Property Type: Sale Listing Type: H4160426 Listing ID: Price: \$1,299,990 Bedrooms: 4 2 Bathrooms: Half Bathrooms: 1 Square Footage: 2,465 Sqft Baths Total: 2.1 Municipality: Grimsby (54) Neighbourhood: **Grimsby East Property Sub Freehold** Type: Status: Active Levels: 2 Storey

## Features

| $\sqrt{}$ | Heating System:        | Forced Air                    |
|-----------|------------------------|-------------------------------|
| $\sqrt{}$ | Cooling System:        | Central Air                   |
| $\sqrt{}$ | Basement Finish:       | Unfinished                    |
| $\sqrt{}$ | Exterior:              | Vinyl Siding                  |
| $\sqrt{}$ | Features Interior:     | Auto Garage Door<br>Remote(s) |
| $\sqrt{}$ | Foundation:            | Poured Concrete               |
| $\sqrt{}$ | Garage And<br>Parking: | Attached                      |
| $\sqrt{}$ | Heat Source:           | Gas                           |
| $\sqrt{}$ | Laundry Access:        | In-suite                      |
| $\sqrt{}$ | Sewers:                | Sewer                         |
| $\sqrt{}$ | Water:                 | Municipal                     |