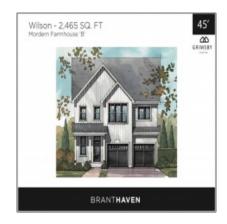

# Residential Sale

2,465 Sqft - LOT 16 TERRACE Drive, Grimsby, Ontario L3M 2M1

## Residential Property Type: Sale Listing Type: H4160426 Listing ID: Price: \$1,299,990 Bedrooms: 4 2 Bathrooms: Half Bathrooms: 1 Square Footage: 2,465 Sqft Baths Total: 2.1 Municipality: Grimsby (54) Neighbourhood: **Grimsby East Property Sub Freehold** Type: Status: Active Levels: 2 Storey